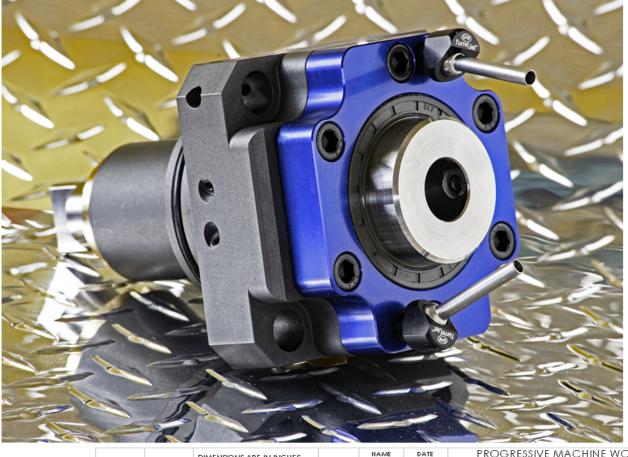

## BMT 65 RADIAL LIVE TOOL FOR HAAS DS30

0.750 DIAMETER BORE FOR COMMON TOOL HOLDERS EFFECTIVE AND ECONOMICAL FOR: MILLING, DRILLING AND TAPPING.

PROPRIETARY AND CONFIDENTIAL THE INFORMATION CONTAINED IN THIS DRAWING IS THE SOLE PROPERTY OF PROGRESSIVE MACHINE WORKS. ANY REPRODUCTION IN PART OR AS A WHOLE WITHOUT THE WRITTEN PERMISSION OF PROGRESSIVE MACHINE WORKS IS PROHIBITED.